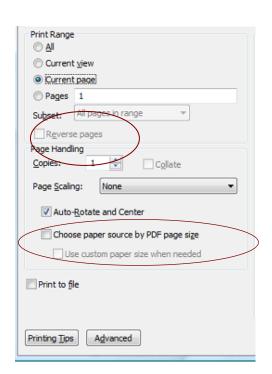

### Printing

- Experiment with your printer's print quality. You should get good results printing at Standard Quality. But you may want to print at the highest quality available for your printer.
- Set your Page Scaling to None in the Printer's dialong box. You may get an error message. Just ignore it.
- Since this pdf contains several pages, be sure to set your print options to print: Current page.
- If you are having trouble with parts of the design (not the instructions) not printing around the edges, it means your printer has wide margins. Just adjust the print setting to fit to paper. This is not recommended for cards.