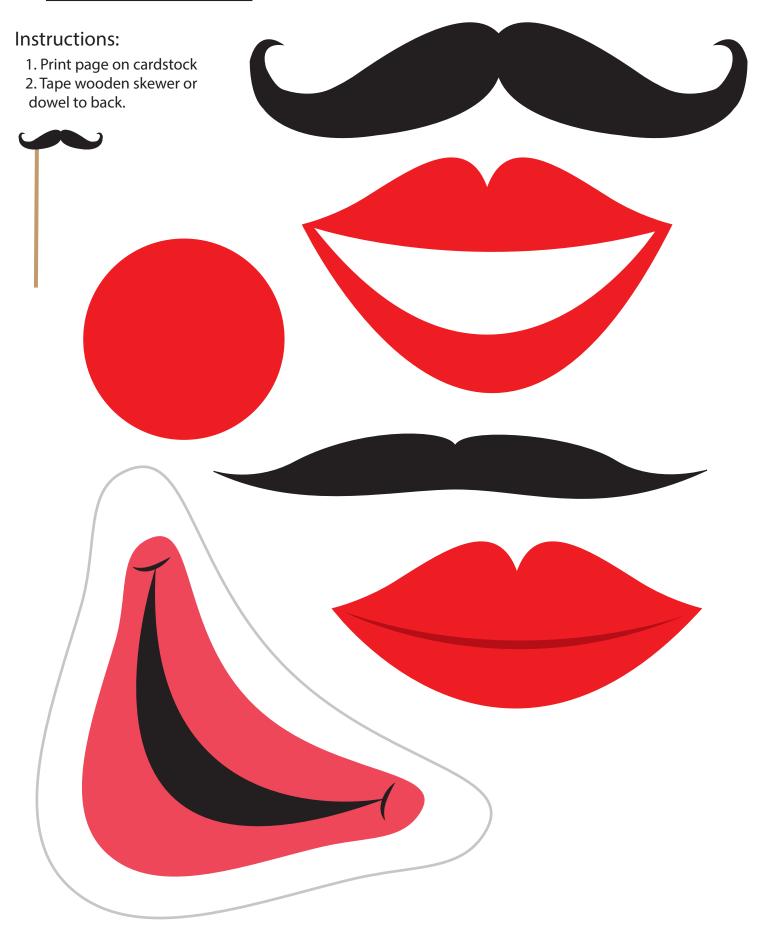

this pdf contains several pages, be sure to set your print options to print: Current page.
- If you are having trouble with parts of the design (not the instructions) not printing around the edges, it means your printer has wide margins. Just adjust the print setting to fit to paper. This is not recommended for cards.

#### Contact

Please feel free to contact me at mysteries@partytimemysteries.com with any questions or concerns.

or visit our website at: www.partytimemysteries.com



©Party Time Mysteries. These files are for personal use only. Commercial use, reselling of printed items, mass production, and file sharing are prohibited. You may not extract any original graphics for commercial use, or use any graphics as part of a website, logo or similar. Thank you.

# Photo Booth Props