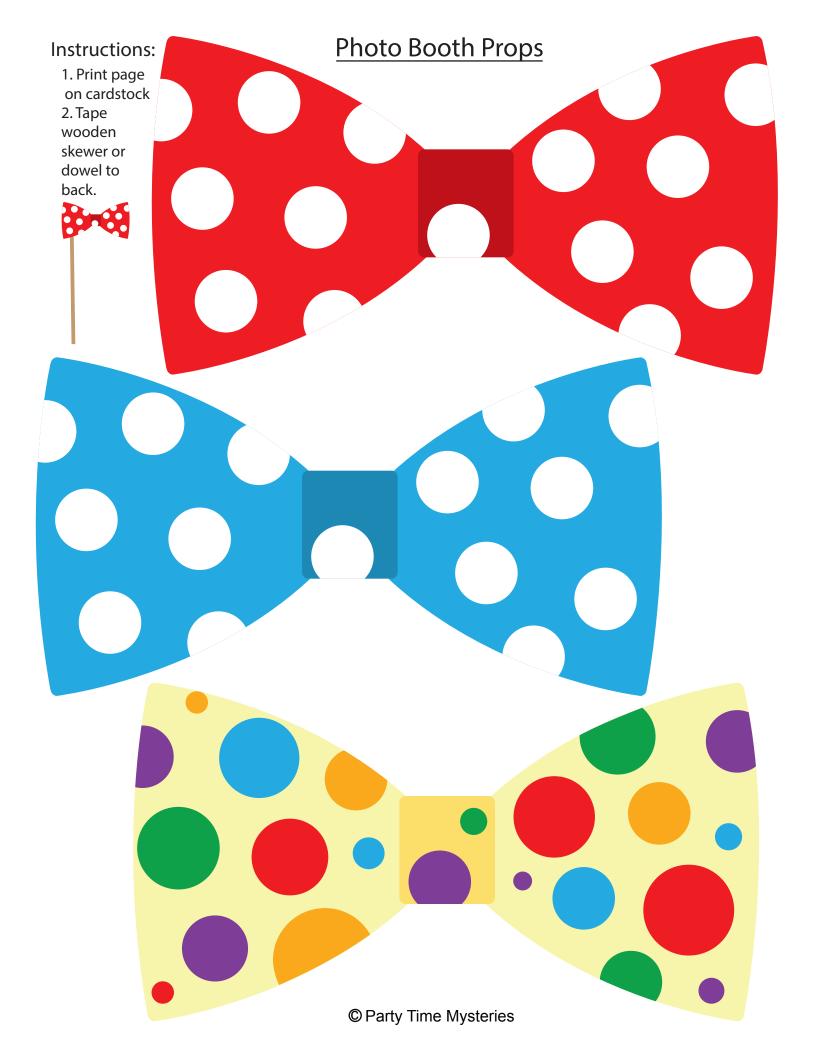

is pdf contains several pages, be sure to set your print options to print: Current page.
- If you are having trouble with parts of the design (not the instructions) not printing around the edges, it means your printer has wide margins. Just adjust the print setting to fit to paper. This is not recommended for cards.

#### Contact

Please feel free to contact me at mysteries@partytimemysteries.com with any questions or concerns.

or visit our website at: www.partytimemysteries.com



©Party Time Mysteries. These files are for personal use only. Commercial use, reselling of printed items, mass production, and file sharing are prohibited. You may not extract any original graphics for commercial use, or use any graphics as part of a website, logo or similar. Thank you.

# Photo Booth Props